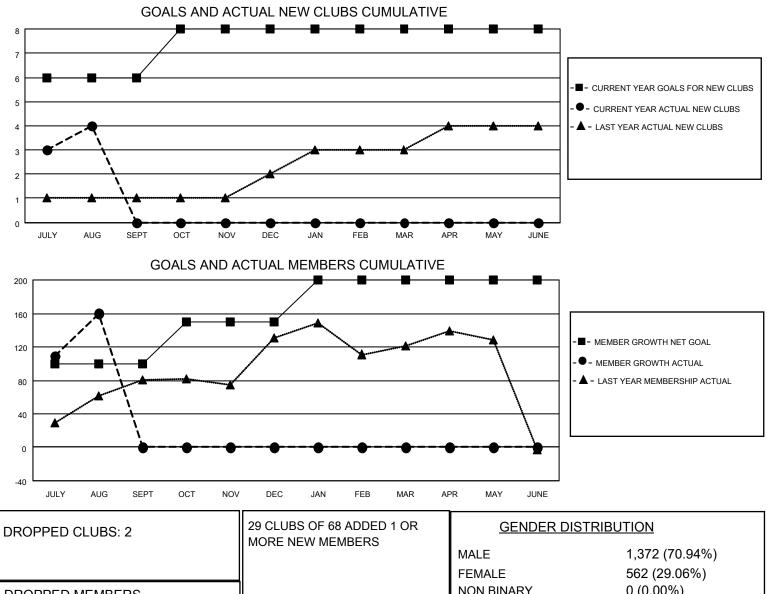

## LOCATION INDIA

District 317 F

Results as of: 8/31/2021

| Clubs                 |               |           |               | Members               |                           |                         |                                                    |
|-----------------------|---------------|-----------|---------------|-----------------------|---------------------------|-------------------------|----------------------------------------------------|
| RESULTS FOR 2021-2022 |               |           |               | RESULTS FOR 2021-2022 |                           |                         |                                                    |
| QUARTER               | NEW CLUB GOAL | NEW CLUBS | DROPPED CLUBS | QUARTER               | MEMBER GROWTH NET<br>GOAL | MEMBER GROWTH<br>ACTUAL | DROPPED<br>MEMBERS ACTUAL<br>(including transfers) |
| JULY/AUG/SEPT         | 6             | 4         | 2             | JULY/AUG/SEP          | т 100                     | 199                     | 30                                                 |
| OCT/NOV/DEC           | 2             | 0         | 0             | OCT/NOV/DEC           | 50                        | 0                       | 0                                                  |
| JAN/FEB/MAR           | 0             | 0         | 0             | JAN/FEB/MAR           | 50                        | 0                       | 0                                                  |
| APR/MAY/JUNE          | 0             | 0         | 0             | APR/MAY/JUNE          | <u> </u>                  | 0                       | 0                                                  |

| DROPPED MEMBERS | 1  |                           | FEMALE<br>NON BINARY<br>PREFER NOT TO ANSWER | 562 (29.06%)<br>0 (0.00%)<br>0 (0.00%) |
|-----------------|----|---------------------------|----------------------------------------------|----------------------------------------|
| CLUB CANCELLED  | 0  | CLICK HERE FOR CUMULATIVE | TOTAL FAMILY UNIT MEMBERS                    | s 720                                  |
| OTHER           | 29 | MEMBERSHIP DATA           |                                              |                                        |
| TOTAL           | 30 |                           | FAMILY MEMBERS PAYING HAL                    | LF DUES 389                            |
|                 |    |                           |                                              |                                        |